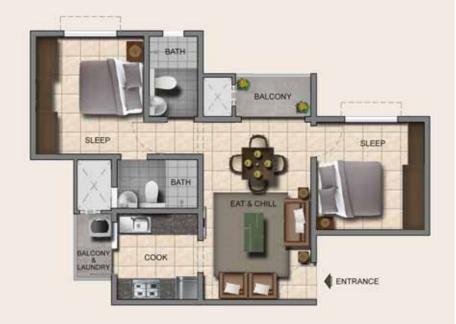

#### 2 BHK UNIT

| Indicative Carpet Area   | ~550 sq.ft. |  |  |
|--------------------------|-------------|--|--|
| Indicative Usable Area   | ~600 sq.ft. |  |  |
| Indicative Saleable Area | ~880 sq.ft. |  |  |