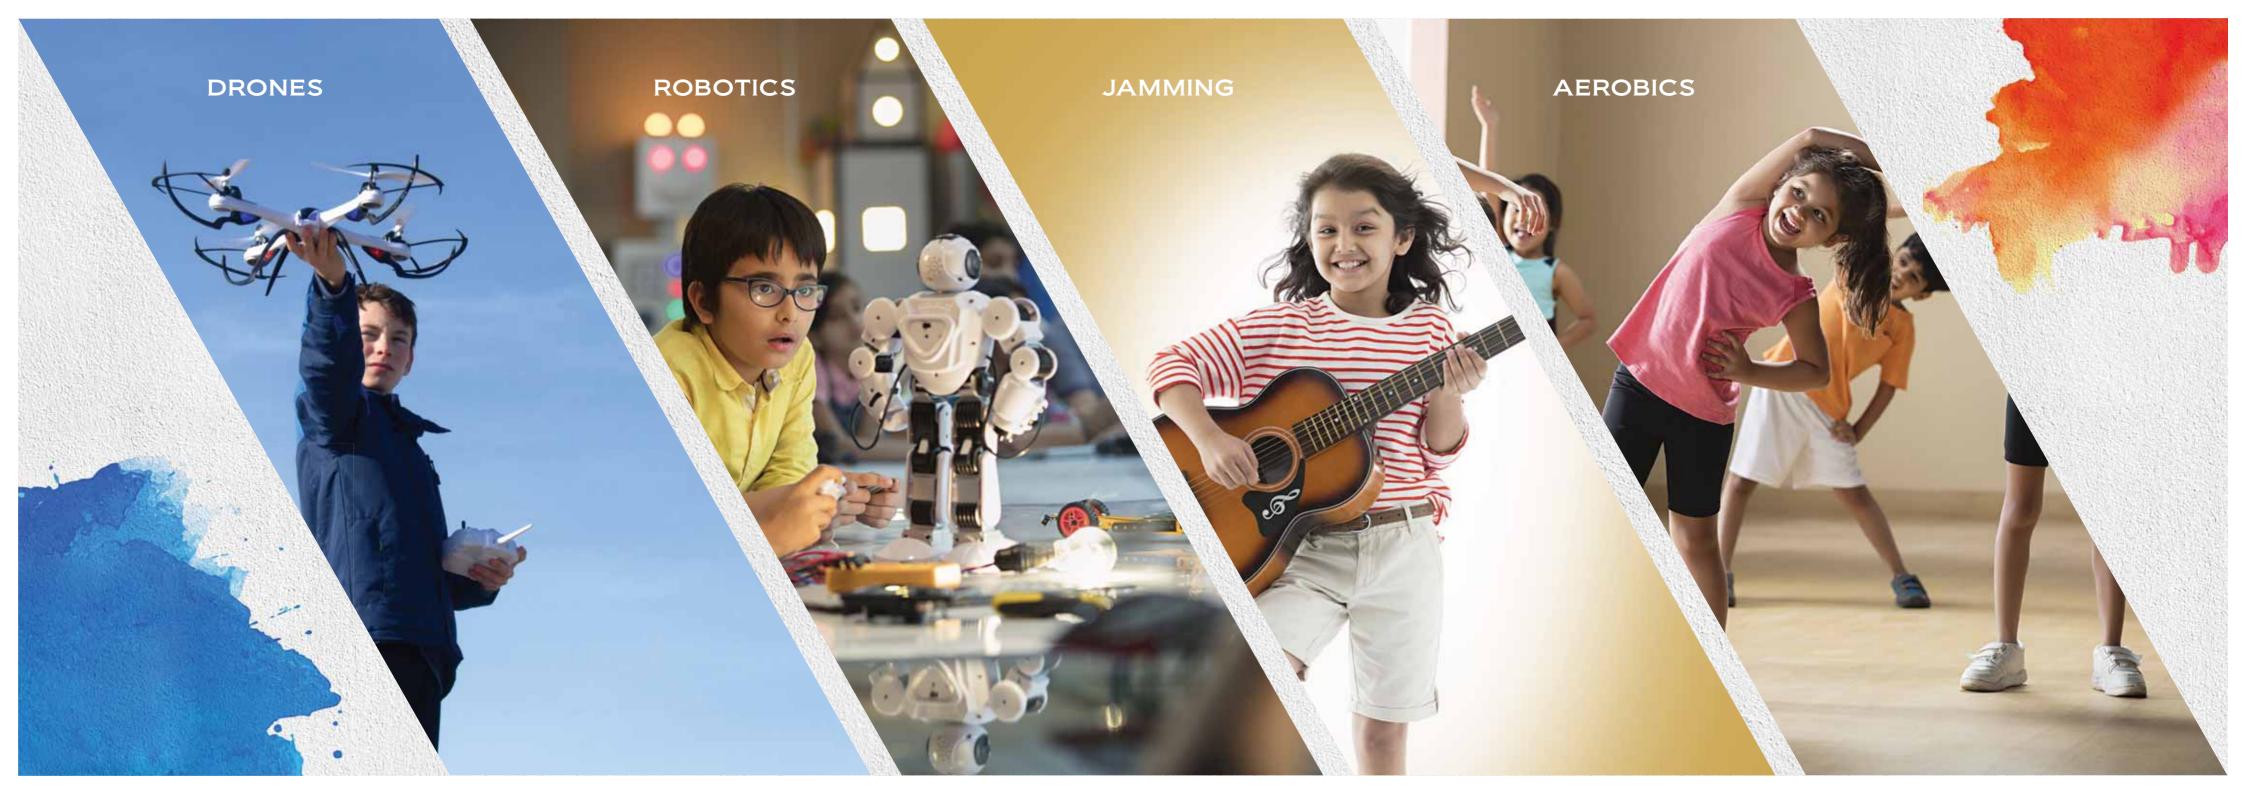

## Boomerang – The Sports' Library From drones to robots, BMX cycles to grand toy houses, hire what you like, play as much as you like and return it

back to Boomerang.

Adventure Bowl - A
curated space wherein kids
can whoosh around in BMX
cycles and skateboards
borrowed from
Boomerang - The Sports'
Library.

KnowHow e-Tuition Zone
Technology-enabled spaces
for private tuitions
at clubhouse.

Get hands on **experience**with Robots. Play to your
heart's content, get prepared
for future before other
kids do.

Children's Gym - except weights, here kids do Wall Climbing, Monkey Bar, Tunnel, push-ups, stomach crunches, pull-ups and other exercises in a easy, playful way.

### FEEL **PAMPERED** 24/7

**GUEST ROOMS** 

CHILDREN'S GYM

KNOWHOW - E-TUITION ZONE

BOOMERANG - THE SPORTS' LIBRARY

JAMMING ROOM

SWIMMING POOL WITH KID'S POOL

ADULT GYM

ASSOCIATION ROOM

LIBRARY/ READING ROOM

MULTI-PURPOSE HALL / YOGA / AEROBICS

GUEST ROOMS