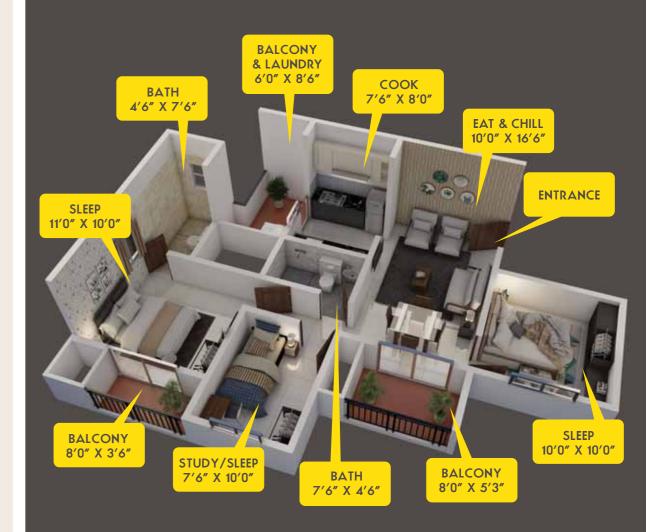

#### 3 BHK UNIT

| Indicative Carpet Area   | ~640 sq.ft. |
|--------------------------|-------------|
| Indicative Usable Area   | ~750 sq.ft. |
| Indicative Saleable Area | ~1110 sq.ft |

The imagery used in the brochure is indicative of style only. The photographs of the interiors, surrounding views and location may have been digitally enhanced or altered and do not represent actual or surrounding views. No photos have been shot at site. Standard fittings and finishes are subject to availability and vendor discretion. The images shown in the brochure are not standard and will not be provided as a part of an apartment. The information contained herein is believed to be true but not guaranteed. The colours of the buildings are indicative. This is a reference document intended only to provide generic information and does not constitute an offer or contract. For more details, please visit: https://rera.Karnataka.gov.in