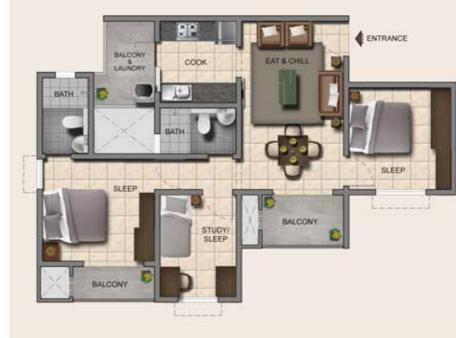

#### 3 BHK UNIT

| Indicative Carpet Area   | ~640 sq.ft. |
|--------------------------|-------------|
| Indicative Usable Area   | ~750 sq.ft. |
| Indicative Saleable Area | ~1110 sq.ft |

The imagery used in the brochure is indicative of style only. The photographs of the interiors, surrounding views and location may have been digitally enhanced or altered and do not represent actual or surrounding views. No photos have been shot at site. Standard fittings and finishes are subject to availability and vendor discretion. The images shown in the brochure are not standard and will not be provided as a part of an apartment. The information contained herein is believed to be true but not guaranteed. The colours of the buildings are indicative. This is a reference document intended only to provide generic information and does not constitute an offer or contract. For more details, please visit: https://rera.Karnataka.gov.in