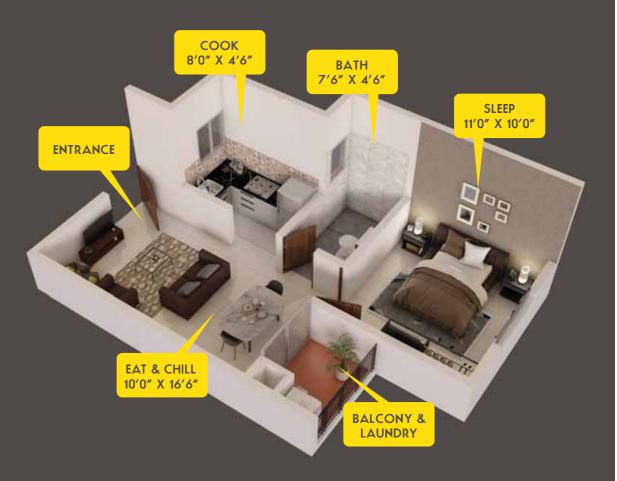

#### 1 BHK UNIT

| Indicative Carpet Area   | ~360 sq.ft. |
|--------------------------|-------------|
| Indicative Usable Area   | ~390 sq.ft. |
| Indicative Saleable Area | ~570 sq.ft. |

The imagery used in the brochure is indicative of style only. The photographs of the interiors, surrounding views and location may have been digitally enhanced or altered and do not represent actual or surrounding views. No photos have been shot at site. Standard fittings and finishes are subject to availability and vendor discretion. The images shown in the brochure are not standard and will not be provided as a part of an apartment. The information contained herein is believed to be true but not guaranteed. The colours of the buildings are indicative. This is a reference document intended only to provide generic information and does not constitute an offer or contract. For more details, please visit: https://rera.Karnataka.gov.in

## SLEEP 10'0" X 10'0" BATH 4'6" X 7'6" **BALCONY** SLEEP 10'0" X 11'0" EAT & CHILL 10'0" X 16'6" **BALCONY &** LAUNDRY

The imagery used in the brochure is indicative of style only. The photographs of the interiors, surrounding views and location may have been digitally enhanced or altered and do not represent actual or surrounding views. No photos have been shot at site. Standard fittings and finishes are subject to availability and vendor discretion. The images shown in the brochure are not standard and will not be provided as a part of an apartment. The information contained herein is believed to be true but not guaranteed. The colours of the buildings are indicative. This is a reference document intended only to provide generic information and does not constitute an offer or contract. For more details, please visit: https://rera.Karnataka.gov.in