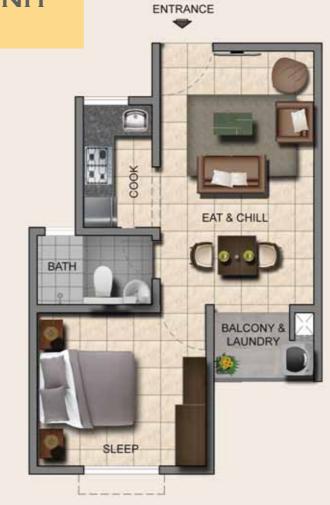

#### 1 BHK UNIT

| Indicative Carpet Area   | ~360 sq.ft. |
|--------------------------|-------------|
| Indicative Usable Area   | ~390 sq.ft. |
| Indicative Saleable Area | ~570 sq.ft. |

The imagery used in the brochure is indicative of style only. The photographs of the interiors, surrounding views and location may have been digitally enhanced or altered and do not represent actual or surrounding views. No photos have been shot at site. Standard fittings and finishes are subject to availability and vendor discretion. The images shown in the brochure are not standard and will not be provided as a part of an apartment. The information contained herein is believed to be true but not guaranteed. The colours of the buildings are indicative. This is a reference document intended only to provide generic information and does not constitute an offer or contract. For more details, please visit: https://rera.Karnataka.gov.in

## SLEEP 10'0" X 10'0" BATH 4'6" X 7'6" **BALCONY** SLEEP 10'0" X 11'0" EAT & CHILL 10'0" X 16'6" **BALCONY &** LAUNDRY

The imagery used in the brochure is indicative of style only. The photographs of the interiors, surrounding views and location may have been digitally enhanced or altered and do not represent actual or surrounding views. No photos have been shot at site. Standard fittings and finishes are subject to availability and vendor discretion. The images shown in the brochure are not standard and will not be provided as a part of an apartment. The information contained herein is believed to be true but not guaranteed. The colours of the buildings are indicative. This is a reference document intended only to provide generic information and does not constitute an offer or contract. For more details, please visit: https://rera.Karnataka.gov.in