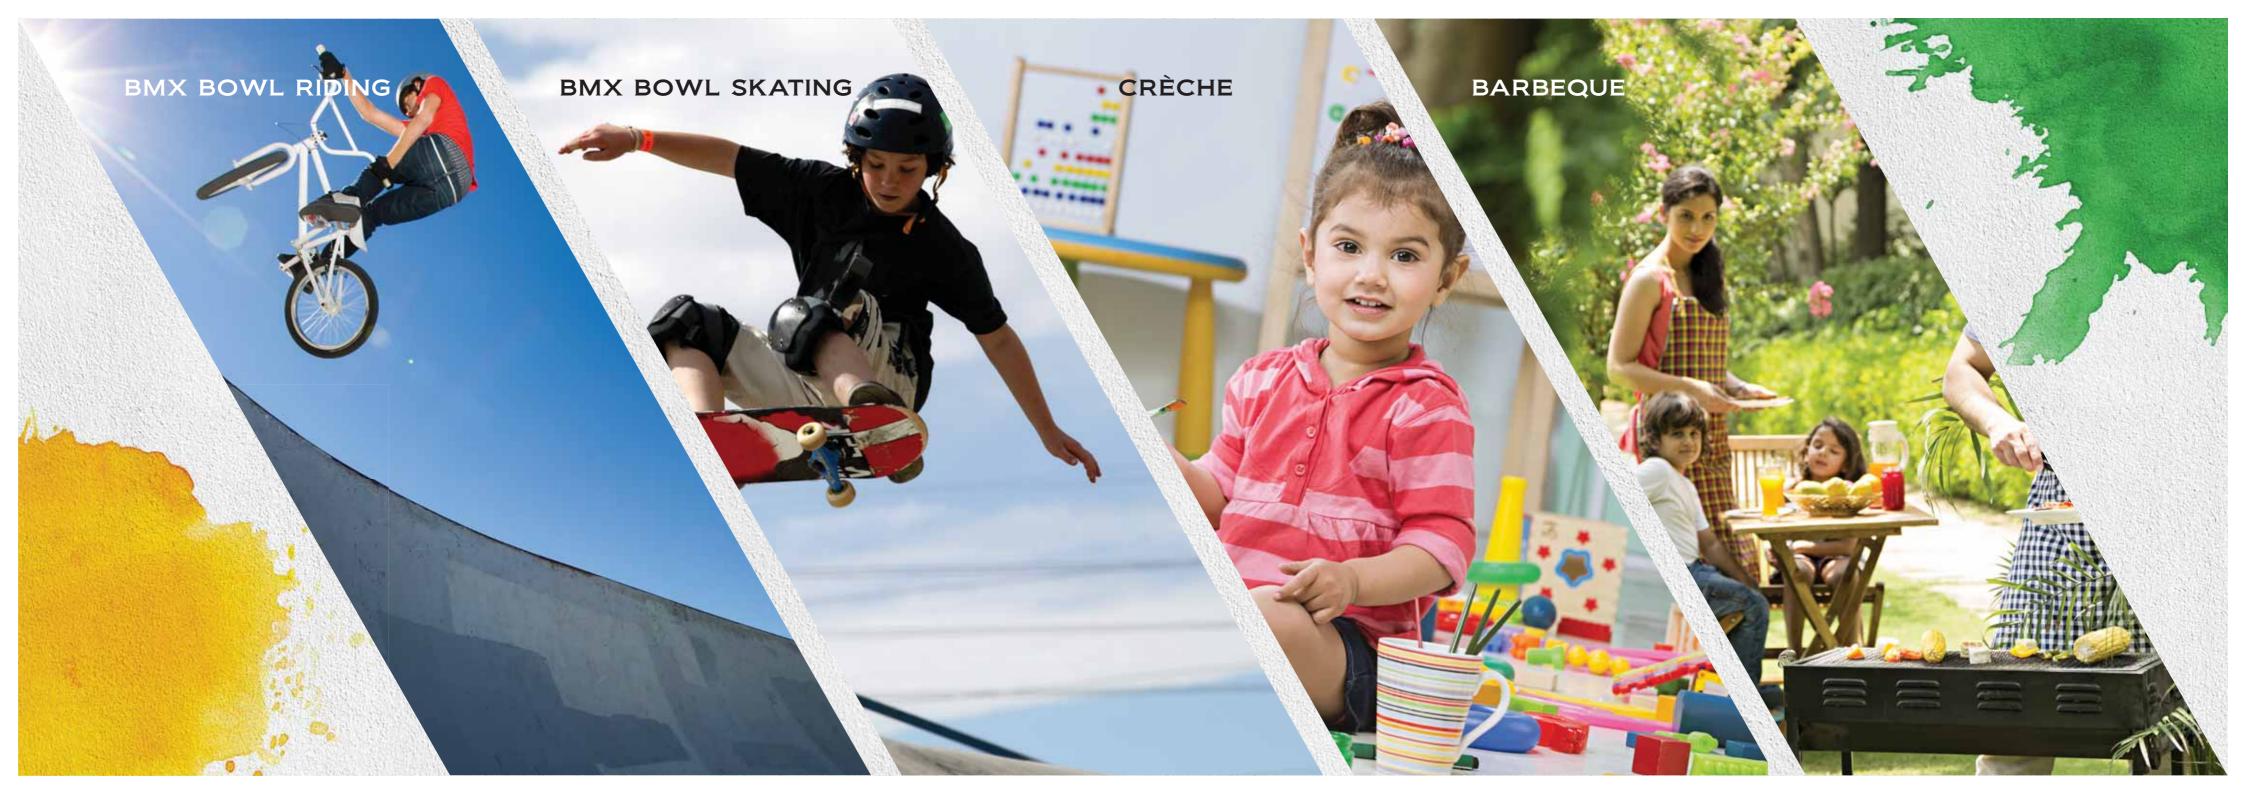

## Boomerang – The Sports' Library From drones to robots, BMX cycles to grand toy houses, hire what you like, play as much as you like and return it

back to Boomerang.

Adventure Bowl - A
curated space wherein kids
can whoosh around in BMX
cycles and skateboards
borrowed from
Boomerang - The Sports'
Library.

KnowHow e-Tuition Zone
Technology-enabled spaces
for private tuitions
at clubhouse.

Get hands on **experience**with Robots. Play to your
heart's content, get prepared
for future before other
kids do.

Children's Gym - except weights, here kids do Wall Climbing, Monkey Bar, Tunnel, push-ups, stomach crunches, pull-ups and other exercises in a easy, playful way.

Worried about balancing childcare and work? No problem, there's a **Crèche** at Provident Capella to ease your concerns.

Fresh Air Tower that'll enable healthier air quality for you and your children.

Wearable tracking devices for children as a measure of utmost safety.

**Special locker spaces** for storing children's toys and gadgets. So that you needn't cram your home anymore.

Cafés\* within reach to indulge your child to instant ice-cream or chocolate treats.

Set on 6 acres, Provident Capella features over 25 sports and lifestyle amenities.